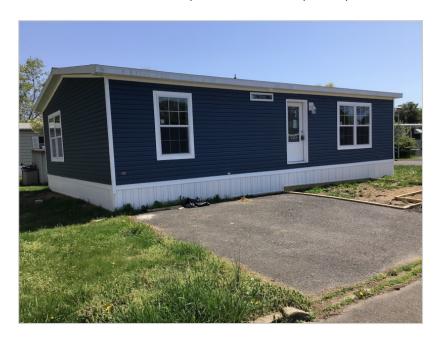

**FOR SALE** \$ 135,000

# 7209 Hensel Drive, Morrisville, PA, 19067

#### Overview:

Beautiful smaller double on a corner lot this is the perfect home! With tile backsplash and high-end finishes throughout the home. Energy star construction and upgraded stainless steel kitchen appliances. The kitchen has lots of cabinets for storage and is an eat in kitchen. It also has a separate laundry area. Bright and open with a larger living room that is open to the kitchen. The home comes with Central air, an 8×8 shed that matches the home, gutters and downspouts, sidewalk, grading and seeding.